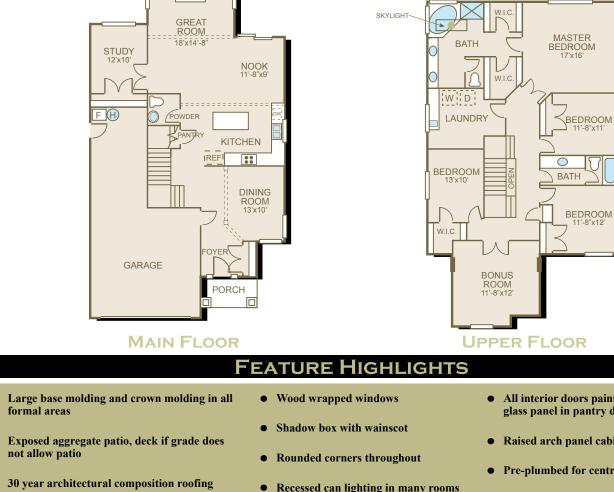

## ASHTON $I_{\odot}$

Sq Ft: 2,955 **Bedrooms:** Bathrooms: 2.5 Garage: 3 car

In a continuous effort to improve its products, Norris Homes reserves the right at its sole discretion to make changes to maps, plans, specifications, materials, features and colors without notice. All marketing materials are examples, are not to scale and not deemed a warranty of any kind. Square footages are approximate. Specifications may vary amongst home collections and models. Prices and availability subject to change without notice. As of 9/29/2008.

Recessed can lighting in many rooms

Ο

ORRIS

E

М

7 phone and 7 cable jacks •

- All interior doors painted 6 panel masonite glass panel in pantry door in kitchen
- **Raised arch panel cabinets**
- Pre-plumbed for central vacuum system
- Pre-wired for security system and garage door opener(s)